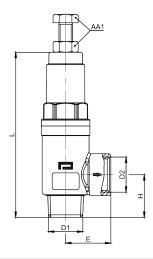

## **Technical Drawings - Safety Valves - Settable Pressure**

| KOD    | D1     | D2     | L     | Η  | E  | AA1 |
|--------|--------|--------|-------|----|----|-----|
| 097910 | G 1/2" | G 1/2" | 94    | 21 | 27 | 13  |
| 097810 | G 3/4" | G 3/4" | 98    | 25 | 29 | 13  |
| 097710 | G 1"   | G 1"   | 108,5 | 30 | 35 | 13  |

## 0979 /

| KOD    | D1     | D2     | L     | Н    | E  | AA1 |
|--------|--------|--------|-------|------|----|-----|
| 097900 | R 1/2" | G 1/2" | 98    | 25,5 | 27 | 13  |
| 097800 | R 3/4" | G 3/4" | 103   | 30   | 29 | 13  |
| 097700 | R 1"   | G 1"   | 113,5 | 35   | 35 | 13  |