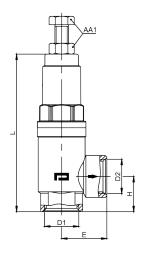

## **Technical Drawings - Safety Valves - Settable Pressure**

| KOD    | D1     | D2     | L     | Η  | E  | AA1 |
|--------|--------|--------|-------|----|----|-----|
| 097910 | G 1/2" | G 1/2" | 94    | 21 | 27 | 13  |
| 097810 | G 3/4" | G 3/4" | 98    | 25 | 29 | 13  |
| 097710 | G 1"   | G 1"   | 108,5 | 30 | 35 | 13  |

## 0979 /

| KOD    | D1     | D2     | L     | Н    | E  | AA1 |
|--------|--------|--------|-------|------|----|-----|
| 097900 | R 1/2" | G 1/2" | 98    | 25,5 | 27 | 13  |
| 097800 | R 3/4" | G 3/4" | 103   | 30   | 29 | 13  |
| 097700 | R 1"   | G 1"   | 113,5 | 35   | 35 | 13  |