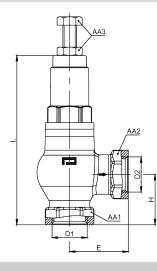

## **Technical Drawings - Safety Valves for Steam**

| KOD    | D1       | D2       | L   | Н  | Е  | AA1 | AA2 | AA3 |
|--------|----------|----------|-----|----|----|-----|-----|-----|
| 097401 | G 1/2"   | G 1/2"   | 110 | 30 | 35 | 26  | 26  | 13  |
| 097501 | G 3/4"   | G 3/4"   | 112 | 32 | 40 | 32  | 31  | 13  |
| 097601 | G 1"     | G 1"     | 131 | 40 | 47 | 40  | 39  | 13  |
| 097491 | G 1 1/4" | G 1 1/4" | 154 | 44 | 56 | 49  | 49  | 17  |
| 097591 | G 1 1/2" | G 1 1/2" | 177 | 47 | 62 | 56  | 56  | 19  |
| 097691 | G 2"     | G 2"     | 200 | 75 | 75 | 72  | 72  | 19  |