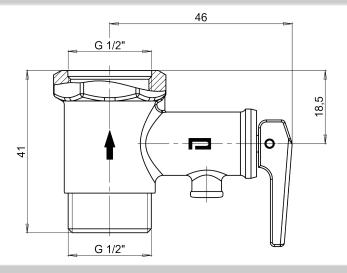

ng excess pressure system operates in its nominal pressure ran
- Release pressure is factory set to customers request. Set pressure can not be altered user.

| <b>Usage Properties</b> |              |
|-------------------------|--------------|
| Fluid Temperature       | · 110 °C     |
| Conformity              | · CE 0408    |
| Storage Temperature     | · -20 +60 °C |
| Max.Pressure            | · PN 16      |

| Constructive Properties |                         |
|-------------------------|-------------------------|
| Discharge Connection    | · G 1/2" B              |
| Material                | · Brass - Nickel Plated |
| Connection              | · G 1/2" B              |
| Tension Spring          | · Stainless Steel       |



## **Technical Drawings - Water Boiler Safety Valves**



## 09731/



09730 /