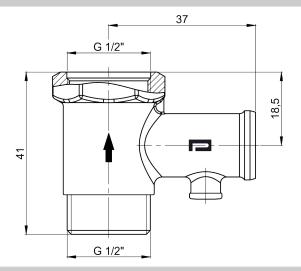

ssure system operates in its nominal pressure ran
- Release pressure is factory set to customers request. Set pressure can not be altered user.

| <b>Usage Properties</b> |              |
|-------------------------|--------------|
| Fluid Temperature       | · 110 °C     |
| Conformity              | · CE 0408    |
| Storage Temperature     | · -20 +60 °C |
| Max.Pressure            | · PN 16      |

| Constructive Properties |                         |
|-------------------------|-------------------------|
| Discharge Connection    | · G 1/2" B              |
| Material                | · Brass - Nickel Plated |
| Connection              | · G 1/2" B              |
| Tension Spring          | · Stainless Steel       |



## **Technical Drawings - Water Boiler Safety Valves**



## 09731/



09730 /